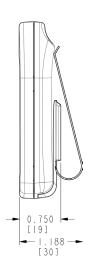

| CR2032 (3V Battery)                                                                                                                                  |
| Frequency:                                  | 900 MHz                                                                                                                                              |
| Color:                                      | Dark Grey                                                                                                                                            |
| Compatible with:                            | Rolling Code: RADIOEM101, RADIOEM102,<br>RADIOEM103SD, RADIOEM103MD, RADIOEM144,<br>KEYLESS042, RADIORE102, RADIORE901, RADIORE901A,<br>RADIORE901B  |

### **DIMENSIONS**





### OTHER PRODUCTS IN THE SERIES «100»



RADIOEM102 Key Chain Transmitter 1 Door (3-Button) or 1-3 Doors (1-Button)



RADIOEM101 Transmitter 1 Door



RADIOEM103SD / MD Transmitter 1 Door (3-Button) or 1-3 Doors (1-Button)



RADIOEM144 Transmitter 1 to 144 Doors



KEYLESS042 Transmitter 1 to 4 Doors



RADIORE901 Universal Receiver 1 Door



RADIORE102 Receiver 1 Door