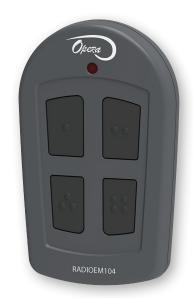

## RADIOEM 104

RADIO CONTROL TRANSMITTER
ROLLING CODE

### STANDARD FEATURES

- 4-button transmitter.
- Operates up to 4 doors.
- Easy pairing and programming with the operator's on-board radio receiver for hasslefree use.
- Open/Close function.
- · LED indicator.
- Nema 1 enclosure.
- Approx. 100' range.
- Hand held or visor mount.
- Sun visor clip included.
- Retrofits with existing Manaras-Opera rolling code transmitters and receivers. No need to change other devices.
- Compatible with most commercial operator brands on the market (in conjunction with RADIORE901).
- FCC/Industry Canada RF Device Approval.