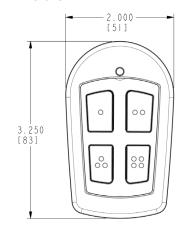

| CR2032 (3V Battery)                                                                                                                                  |
| Frequency:                                  | 900 MHz                                                                                                                                              |
| Color:                                      | Dark Grey                                                                                                                                            |
| Compatible with:                            | Rolling Code: RADIOEM101, RADIOEM102,<br>RADIOEM103SD, RADIOEM103MD, RADIOEM144,<br>KEYLESS042, RADIORE102, RADIORE901, RADIORE901A,<br>RADIORE901B  |

### **DIMENSIONS**





### OTHER PRODUCTS IN THE SERIES «100»



RADIOEM102 Key Chain Transmitter 1 Door (3-Button) or 1-3 Doors (1-Button)



RADIOEM101 Transmitter 1 Door



RADIOEM103SD / MD Transmitter 1 Door (3-Button) or 1-3 Doors (1-Button)



RADIOEM144 Transmitter 1 to 144 Doors



KEYLESS042 Transmitter 1 to 4 Doors



RADIORE901 Universal Receiver 1 Door



RADIORE102 Receiver 1 Door